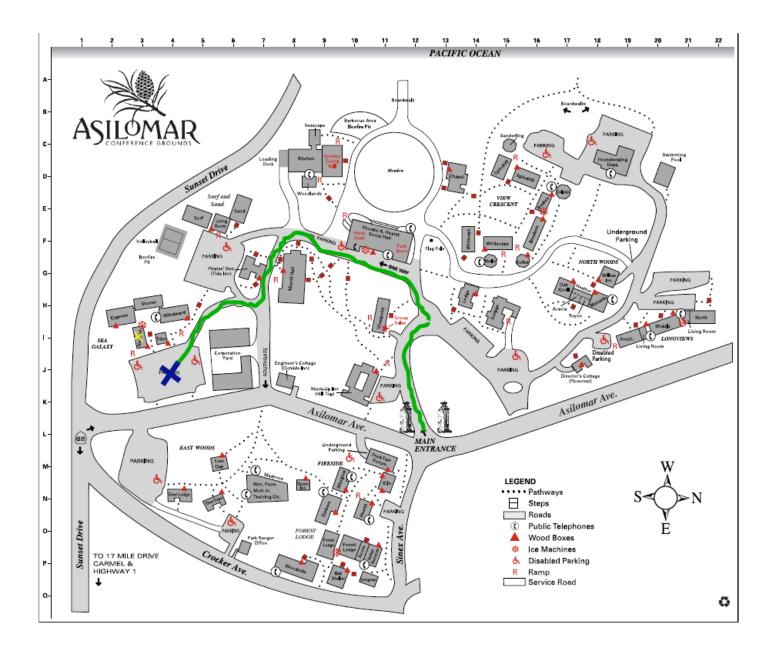

## Directions:

Take highway 1 to the Pebble Beach / Pacific Grove exit, turn right on Holman highway / 68 West. Stay on Highway 68 West/Holman Highway for 3.5 miles until it becomes a city street called Forest Avenue. Continue on Forest Avenue for about 1 mile and make a left turn onto Sinex Avenue. In just under 1 mile, Sinex Avenue ends right at the front gates to Asilomar. Pass through front gates (one way street) and take first left passing Phoebe A. Hearst Social Hall (on right). Take first left passing Merritt Hall (on left). Take right towards "Sea Galaxy" Complex and park. Meeting is in Nautilus Room.