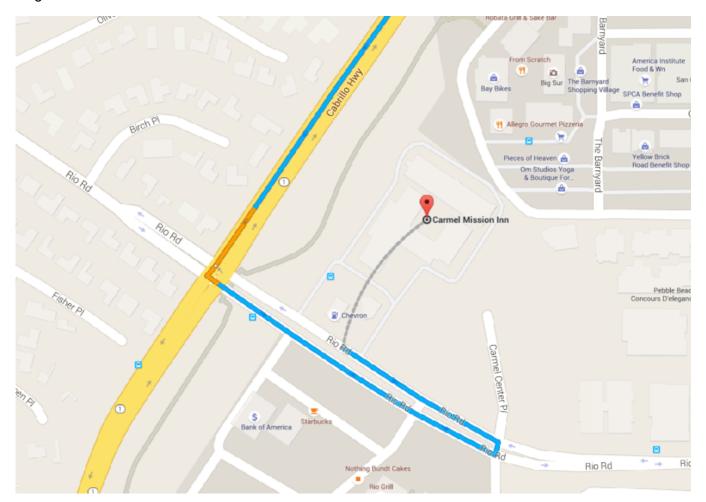

## Directions to Carmel Mission Inn 3665 Rio Rd., Carmel-by-the-Sea, CA 93923

#### From the North:

Take CA-1 S to Rio Road. Turn left onto Rio Rd., stay on the inside lane. Make a U-turn Carmel Center PI. The driveway entrance will be on the right hand side near the Chevron. After entering the driveway, parking is available to your left.

#### From the South:

Take CA-1 N. Turn right onto Rio Rd. Make a U-turn at Carmel Center Pl. The driveway entrance will be on the right hand side near the Chevron. After entering the driveway, parking is available to your left.

## **HWY 101 N Option:**

Take US-101 N, follow US-101 N to Abbott St. in Monterey County. Keep left on Abbott St toward Spreckels. Turn left onto Harris Rd. Turn left onto CA-68 toward Monterey. Merge onto CA-1 S. Turn left onto Rd. Make a U-turn at Carmel Center Pl. The driveway entrance will be on the right hand side near the Chevron. After entering the driveway, parking is available to your left.

## **HWY 101 S Option:**

Take US-101 S. Follow US-101 S to CA-156 W in Prunedale. Take exit 336 from US-101 S. Merge onto CA-156 W. Continue onto CA-1 S. Turn left onto Rio Rd. Make a U-turn at Carmel Center Pl. The driveway entrance will be on the right hand side near the Chevron. After entering the driveway, parking is available to your left.

### Parking:

Parking is available in the lot on site.